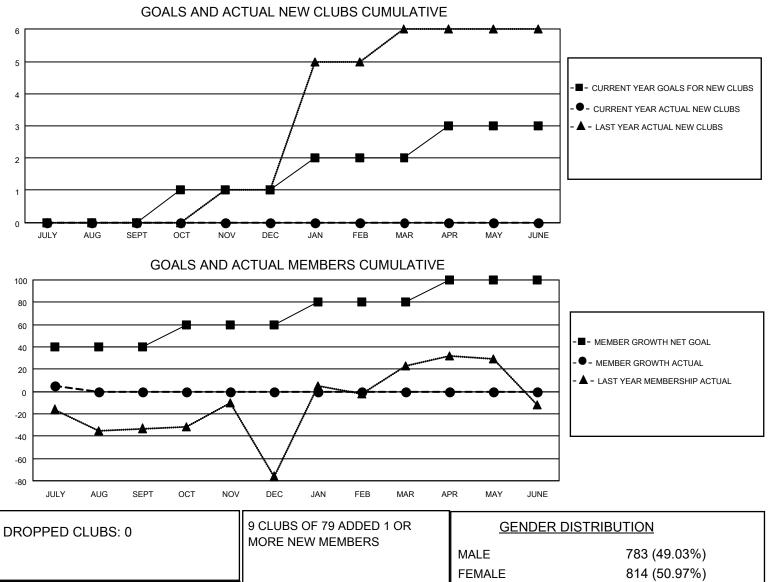

## LOCATION ROMANIA

District 124

Results as of: 7/31/2023

| Clubs                 |               |           |               | Members               |                        |                         |                                                    |
|-----------------------|---------------|-----------|---------------|-----------------------|------------------------|-------------------------|----------------------------------------------------|
| RESULTS FOR 2023-2024 |               |           |               | RESULTS FOR 2023-2024 |                        |                         |                                                    |
| QUARTER               | NEW CLUB GOAL | NEW CLUBS | DROPPED CLUBS | QUARTER MEME          | BER GROWTH NET<br>GOAL | MEMBER GROWTH<br>ACTUAL | DROPPED<br>MEMBERS ACTUAL<br>(including transfers) |
| JULY/AUG/SEPT         | 0             | 0         | 0             | JULY/AUG/SEPT         | 40                     | 34                      | 26                                                 |
| OCT/NOV/DEC           | 1             | 0         | 0             | OCT/NOV/DEC           | 20                     | 0                       | 0                                                  |
| JAN/FEB/MAR           | 1             | 0         | 0             | JAN/FEB/MAR           | 20                     | 0                       | 0                                                  |
| APR/MAY/JUNE          | 1             | 0         | 0             | APR/MAY/JUNE          | 20                     | 0                       | 0                                                  |

| DROPPED MEMBERS |    |                           | FEMALE<br>NON BINARY<br>PREFER NOT TO ANSWER | 814 (50.97%)<br>0 (0.00%)<br>0 (0.00%) |
|-----------------|----|---------------------------|----------------------------------------------|----------------------------------------|
| DECEASED        | 0  |                           |                                              |                                        |
| CLUB CANCELLED  | 0  | CLICK HERE FOR CUMULATIVE | TOTAL FAMILY UNIT MEMBERS                    | s 193                                  |
| OTHER           | 26 | MEMBERSHIP DATA           |                                              |                                        |
| TOTAL           | 26 |                           | FAMILY MEMBERS PAYING HAI                    | F DUES 99                              |
|                 |    |                           |                                              |                                        |